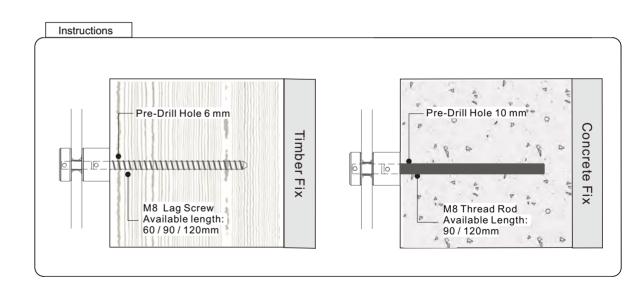

PREMIUM GLASS & HARDWARE

Drawing ID

SOF-25 Series

| Diameter | Spacer | Available Finished |           |  |
|----------|--------|--------------------|-----------|--|
|          |        | Polish S.S         | Satin S.S |  |
| Ø25      | 10mm   | •                  | •         |  |
| Ø25      | 20mm   | •                  | •         |  |
| Ø25      | 30mm   | •                  | •         |  |
| Ø25      | 40mm   | •                  | •         |  |
| Ø25      | 50mm   | •                  | •         |  |