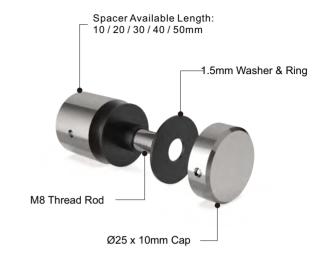

PREMIUM GLASS & HARDWARE

Drawing ID

SOF-25 Series

| Diameter | Spacer | Available Finished |           |  |
|----------|--------|--------------------|-----------|--|
|          |        | Polish S.S         | Satin S.S |  |
| Ø25      | 10mm   | •                  | •         |  |
| Ø25      | 20mm   | •                  | •         |  |
| Ø25      | 30mm   | •                  | •         |  |
| Ø25      | 40mm   | •                  | •         |  |
| Ø25      | 50mm   | •                  | •         |  |

## MATERIAL:

316L Stainless Steel