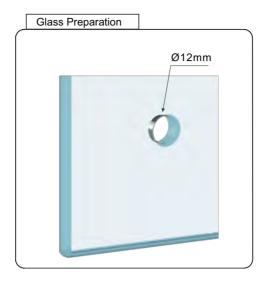

PREMIUM GLASS & HARDWARE

Drawing ID

SOF-25 Series

| Diameter | Spacer | Available Finished |           |  |
|----------|--------|--------------------|-----------|--|
|          |        | Polish S.S         | Satin S.S |  |
| Ø25      | 10mm   | •                  | •         |  |
| Ø25      | 20mm   | •                  | •         |  |
| Ø25      | 30mm   | •                  | •         |  |
| Ø25      | 40mm   | •                  | •         |  |
| Ø25      | 50mm   | •                  | •         |  |